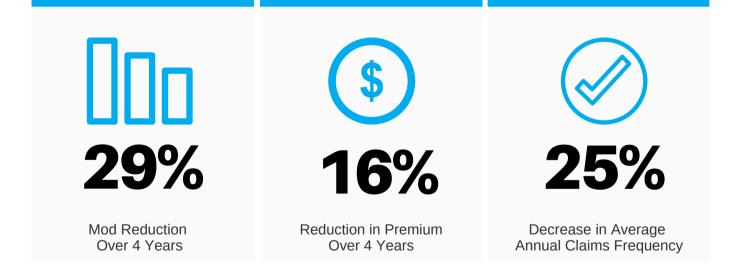

## Underwriting & Risk Analysis Process

"There has been great success keeping our MOD rate in the top 10% for our industry over a long period of time and anticipate this trend to continue."

-Cory N., Manufacturing Industry

Our state-of-the-art workers' compensation risk analysis is a key component of the highly customized workers' compensation solution we create for our clients.

- In-depth review and analysis of known and potential risk factors
- Engage loss prevention to help mitigate current and future hazards
- Ongoing claim and risk analysis to evolve trainings and site visits around our client's ongoing needs

The Underwriting Team thoroughly evaluates every potential client for losses and exposures to make sure we understand the wants and needs of every client.

We identify existing and evolving risk factors, then work with management to implement changes that will reduce injuries, improve employee morale, increase productivity, and boost profitability in the long term, quarter after quarter, year after year.