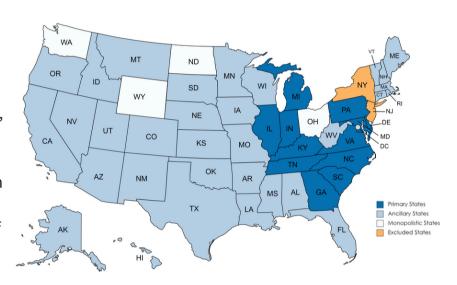

The ideal business is:

- Primarily operating within a 4-walled or controlled environment
- Domiciled in and have the majority of exposure in DE, GA, IL, IN, KY, MD, MI, NC, PA, SC, TN & VA
- Have \$50,000 minimum in annual workers' compensation premium
- Have less than 25% of total payroll in over-the-road exposure\* with a radius of travel less than 300 miles