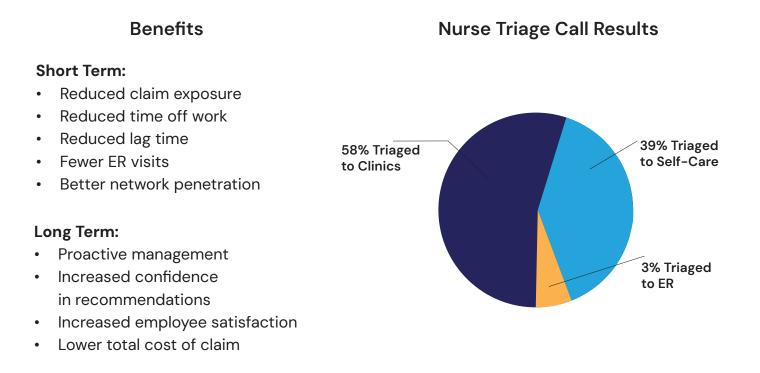

## Supporting the Injured Employee in Real Time

Provide your staff with immediate 24/7 access to specialized nurses for the treatment of workplace injuries.

Our Nurse Triage Program steps in for swift and accurate care intervention following a workplace injury. This helps avert the escalation of minor injuries and the development of major claims which minimizes lost work time.

Within 30 seconds of calling, injured employees engage directly with a nurse. A summary of the visit and the initiation of a claim are provided to you within 15 minutes after the call, ensuring both you and your employee have peace of mind.